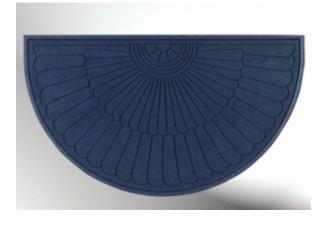

## 16. Waterhog ECO Grand Premier - Half Oval

Waterhog ECO Grand Premier features a half oval design to compliment those first two steps inside or outside a door entrance. The stylish half oval design is a fashionable take on ordinary front door mats.

- Ideal for moderate to heavy traffic
- Perfect for both indoor and outdoor applications
- 100% recycled content, very Eco-friendly product on the market
- Patented Waterhog crush resistant polypropylene surface will quickly dry moisture accumulation