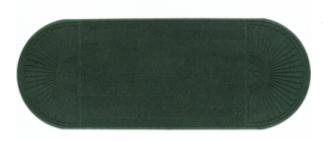

### 14. Waterhog ECO Grand Premier One-End

Made of 100% PET recycled bottles, our Waterhog ECO Grand Premier One-End is the perfect addition to any Eco-Friendly building!

- Certified LEED product
- Exclusive Water Dam keeps dirt and debris contained

### 15. Waterhog ECO Grand Elite One-End

Extend a warm and stylish welcome to your visitors with the Waterhog Grand Elite One-End mat! Made of 100% recycled content, this entrance mat features crush-resistant ridges that clean dirt and contain debris.