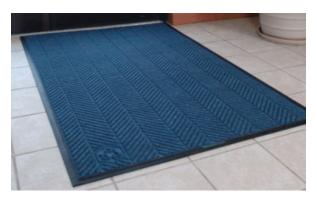

#### 21. Chevron Entrance Mat

Chevron Entrance Mats feature a solid chevron design for excellent scraping action for moderate traffic in all directions.

- Easy to clean
- Vinyl back stabilizers keep the mat firmly in place
- Ideal for moderate traffic, indoors or under covered outdoor areas
- Chevron ridges effectively scrape dirt and debris from all directions
- Rows of chevron ribs trap dirt underneath walking surface of the mat