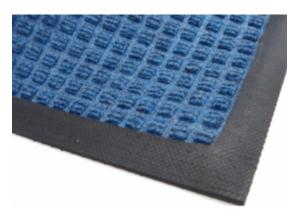

#### 6. Waterhog Classic Floor Mat

Waterhog Classic Floor Mats set the standard for floor mat and entrance mats. The patented raised-square waffle pattern combines the best functionality with an aesthetically pleasing surface design.

- Environmentally friendly with 20% recycled content
- Ideal for moderate-heavy traffic environments both inside and outdoors
- The Water Dam border holds 1.5 gallons of water per sq. yard
- Polypropylene crush resistant pattern quickly dries moisture while trapping dirt and debris below the walking surface