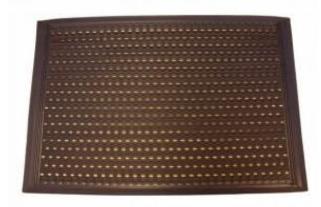

# 11. Micro Guard Mat

Micro Guard mats are treated with AEGIS Microbe Shield technology to guard against degradation from microorganisms, reducing odor emissions in entryways and other high traffic areas. Antimicrobial system is permanently bonded to each carpet fiber, providing longevity and effective lifetime control of odors.

- Special Microbe Shield technology eliminates the toughest odors
- 100% Nitrile rubber backing for superior traction control
- Certified "high traction" by the National Floor Safety Institute
- Comes in 3 vibrant colors: Blue Marble, Gray Marble, Maroon Marble