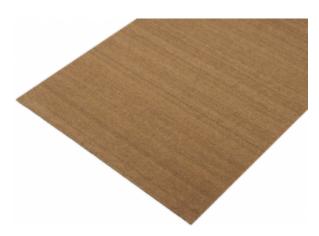

# 29. Chesapeake Turf Recessed Mat

Chesapeake Turf Recess Mats provide superior dirt scraping action with twisted crimp fibers and firm polypropylene fiber blend interwoven into the surface of the mat. Firm polypropylene fibers effectively remove dirt and debris from the soles of shoes, keeping your lobbies clean and dry.

- Stiff, upright polypropylene fibers provide sturdy footing above the moisture and debris
- Heavy-duty vinyl backing
- Easy to clean