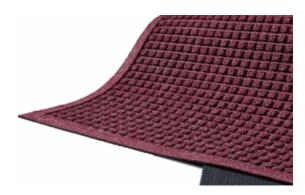

## 7. Waterhog Fashion Floor Mat

Waterhog Fashion Floor Mats offer a unique matching fabric border to our Waterhog Classic door mat. The patented raised-square waffle pattern combines the best functionality with an aesthetically pleasing, crush-resistant surface design.

- Economically friendly with 20% recycled content
- Polypropylene nubs quickly absorb and contain moisture
- Unique "waffle" design funnels dirt / debris below the mat's surface
- Ideal for moderate-heavy traffic environments both inside and outdoors