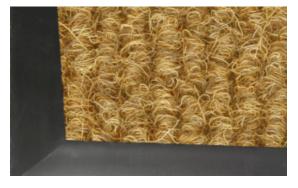

### 4. Berber Supreme Brush Mat

Berber Supreme Brush Mats offer the same style and uniqueness of our Coco Mats. This mat is a berber-made alternative to the Coco door mat.

- Ideal for heavy traffic, both indoors and outdoors
- Textured bristle surface for excellent traction and dirt protection
- High grade rubber backing, for superior durability and weather proofing
- Fine bristle weave fibers and coarse non-fading/shedding surface