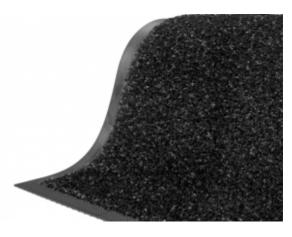

# 11. Micro Guard Mat

Micro Guard mats are treated with AEGIS Microbe Shield technology to guard against degradation from microorganisms, reducing odor emissions in entryways and other high traffic areas. Antimicrobial system is permanently bonded to each carpet fiber, providing longevity and effective lifetime control of odors.

- Special Microbe Shield technology eliminates the toughest odors
- 100% Nitrile rubber backing for superior traction control
- Certified "high traction" by the National Floor Safety Institute
- Comes in 3 vibrant colors: Blue Marble, Gray Marble, Maroon Marble