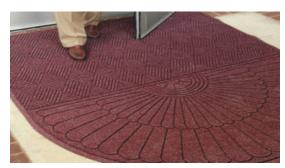

## 16. Waterhog ECO Grand Premier - Half Oval

Waterhog ECO Grand Premier features a half oval design to compliment those first two steps inside or outside a door entrance. The stylish half oval design is a fashionable take on ordinary front door mats.

- Ideal for moderate to heavy traffic
- Perfect for both indoor and outdoor applications
- 100% recycled content, very Eco-friendly product on the market
- Patented Waterhog crush resistant polypropylene surface will quickly dry moisture accumulation