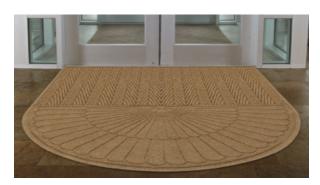

## 16. Waterhog ECO Grand Premier - Half Oval

Waterhog ECO Grand Premier features a half oval design to compliment those first two steps inside or outside a door entrance. The stylish half oval design is a fashionable take on ordinary front door mats.

- Ideal for moderate to heavy traffic
- Perfect for both indoor and outdoor applications
- 100% recycled content, very Eco-friendly product on the market
- Patented Waterhog crush resistant polypropylene surface will quickly dry moisture accumulation