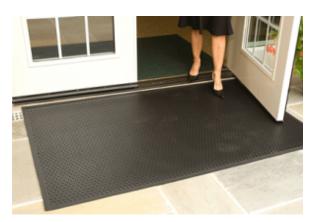

#### 6. Waterhog Classic Floor Mat

Waterhog Classic Floor Mats set the standard for floor mat and entrance mats. The patented raised-square waffle pattern combines the best functionality with an aesthetically pleasing surface design.

- Environmentally friendly with 20% recycled content
- Ideal for moderate-heavy traffic environments both inside and outdoors
- The Water Dam border holds 1.5 gallons of water per sq. yard
- Polypropylene crush resistant pattern quickly dries moisture while trapping dirt and debris below the walking surface