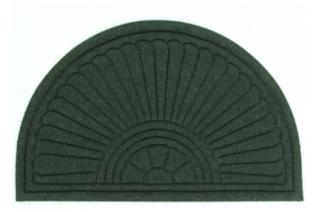

## 16. Waterhog ECO Grand Premier - Half Oval

Waterhog ECO Grand Premier features a half oval design to compliment those first two steps inside or outside a door entrance. The stylish half oval design is a fashionable take on ordinary front door mats.

- Ideal for moderate to heavy traffic
- Perfect for both indoor and outdoor applications
- 100% recycled content, very Eco-friendly product on the market
- Patented Waterhog crush resistant polypropylene surface will quickly dry moisture accumulation