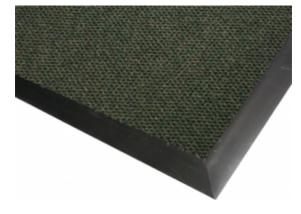

# 3. **Berber Supreme Entrance Mat**

Berber Supreme Entrance Mats feature the distinct high-low berber surface pattern. This door mat is the industry standard in protecting against dirt and moisture accumulation.

- Great for entrance areas, vestibules, and elevators
- Ideal for heavy traffic both inside and out
- Unmatched aggressive dirt, debris, and moisture protection
- Distinct surface pattern is popular in hotels and Class A buildings
- Commercial grade Nitrile rubber backing for durability and longevity