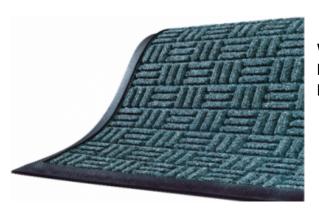

### 23. Diamond Design Entrance Mat

Diamond Design Entrance Mats feature a slightly raised high-low diamond nub design. The tightly woven polypropylene yarn and stable vinyl backing make this an aesthetically pleasing entrance mat, while providing tough scraping functionality in moderate trafficked areas.

- Recommended for indoor applications
- Excellent matting product on an economical budget
- Sturdy vinyl backing and border secure the mat firmly in place

Quality Elevator Pads

Outdoor Rubber Mats (page 1 of 2)