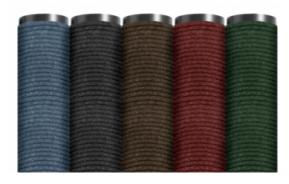

- Special Microbe Shield technology eliminates the toughest odors
- 100% Nitrile rubber backing for superior traction control
- Certified "high traction" by the National Floor Safety Institute
- Comes in 3 vibrant colors: Blue Marble, Gray Marble, Maroon Marble