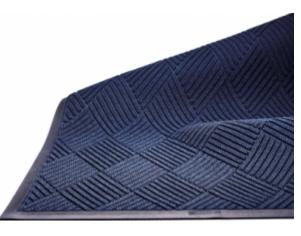

#### 6. Waterhog Classic Floor Mat

Waterhog Classic Floor Mats set the standard for floor mat and entrance mats. The patented raised-square waffle pattern combines the best functionality with an aesthetically pleasing surface design.

- Environmentally friendly with 20% recycled content
- Ideal for moderate-heavy traffic environments both inside and outdoors
- The Water Dam border holds 1.5 gallons of water per sq. yard
- Polypropylene crush resistant pattern quickly dries moisture while trapping dirt and debris below the walking surface