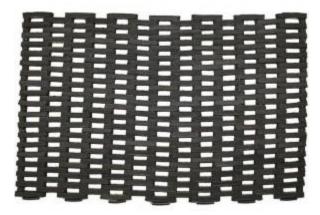

# 30. Vinyl Link Door Mat

Vinyl Link door mats are manufactured with rectangular links that are bound together with industrial strength galvanized steel rods. The galvanized steel construction and vinyl links provide long-lasting durability while offering a unique look for your entrance or doorway.

- Great for the military
- Made for highly trafficked areas both indoor and out
- Approximately 3/8" thick