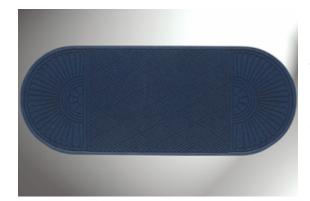

## 18. Waterhog ECO Grand Premier Two-End

This two-ended mat is ideal for both commercial and residential entryways. Waterhog ECO Grand Premier Two-End mats deliver effective cleaning, dirt control, and stylish decor to a wide range of commercial and residential settings.

- Ideal for indoor/outdoor use
- 100% recycled surface / Eco-Friendly construction