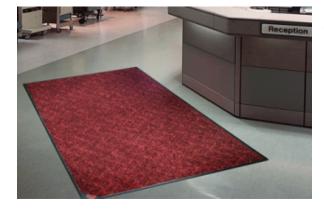

# 3. **Berber Supreme Entrance Mat**

Berber Supreme Entrance Mats feature the distinct high-low berber surface pattern. This door mat is the industry standard in protecting against dirt and moisture accumulation.

- Great for entrance areas, vestibules, and elevators
- Ideal for heavy traffic both inside and out
- Unmatched aggressive dirt, debris, and moisture protection
- Distinct surface pattern is popular in hotels and Class A buildings
- Commercial grade Nitrile rubber backing for durability and longevity